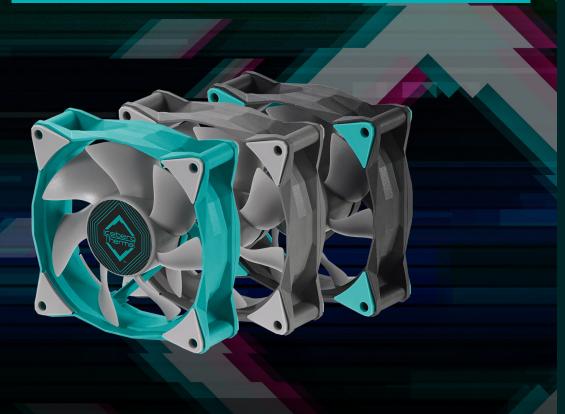

## ICEGALE® 80 mm

## Available in 80 mm, 120 mm, and 140 mm

- Auto START and STOP Feature:
  The Fan is Silent, Until Duty Cycle Reaches 21% Loading
- PWM
- Fluid Dynamic Bearing
- Rigid Brass Housing with Magnets to Ensure Stability
- · Balanced Against Two-Planes

## Specifications

| Available Color       | Teal / Gray / Black               |
|-----------------------|-----------------------------------|
| Dimensions            | 80 (L) x 80 (W) x 25 (H) mm       |
| Connector             | 4-pin PWM                         |
| Bearing               | Fluid Dynamic Bearing             |
| Speed                 | 800 - 2000 RPM                    |
| Airflow               | 29 CFM                            |
| Noise Level           | 0 - 26 dBA (with Auto START/STOP) |
| Static Pressure       | 1.54 mm H <sub>2</sub> O          |
| Voltage / Current     | 12 V / 0.09 A                     |
| MTTF                  | > 150,000 hours                   |
| Manufacturer Warranty | 6-Year                            |
| Box Content           | IceGALE® 80 mm x 1 / Screw x 4    |