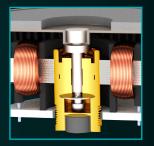

able Color       | Teal / Gray / Black               |
|-----------------------|-----------------------------------|
| Dimensions            | 80 (L) x 80 (W) x 25 (H) mm       |
| Connector             | 4-pin PWM                         |
| Bearing               | Fluid Dynamic Bearing             |
| Speed                 | 800 - 2000 RPM                    |
| Airflow               | 29 CFM                            |
| Noise Level           | 0 - 26 dBA (with Auto START/STOP) |
| Static Pressure       | 1.54 mm H <sub>2</sub> O          |
| Voltage / Current     | 12 V / 0.09 A                     |
| MTTF                  | > 150,000 hours                   |
| Manufacturer Warranty | 6-Year                            |
| Box Content           | IceGALE® 80 mm x 1 / Screw x 4    |



Fluid Dynamic Bearing



**Rigid Brass Housing**