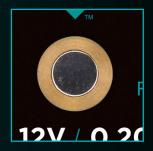

## Specifications

| Available Color       | Teal / Gray / Black               |
|-----------------------|-----------------------------------|
| Dimensions            | 80 (L) x 80 (W) x 25 (H) mm       |
| Connector             | 4-pin PWM                         |
| Bearing               | Fluid Dynamic Bearing             |
| Speed                 | 800 - 2000 RPM                    |
| Airflow               | 29 CFM                            |
| Noise Level           | 0 - 26 dBA (with Auto START/STOP) |
| Static Pressure       | 1.54 mm H <sub>2</sub> O          |
| Voltage / Current     | 12 V / 0.09 A                     |
| MTTF                  | > 150,000 hours                   |
| Manufacturer Warranty | 6-Year                            |
| Box Content           | IceGALE® 80 mm x 1 / Screw x 4    |